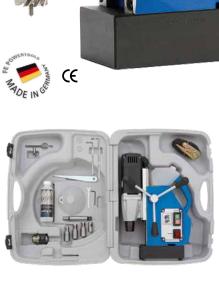

## STANDARD DELIVERY OF MAGNETIC DRILLING MACHINE FE 50 X CONTAINS:

1 pilot pin FEPP 75(Ø 1 safety chain 6.35×79 mm) 1 user manual/safety

1 Hex key 4 guidelines1 PP carrying case Cutting oil 0.25L

230 V 110 V