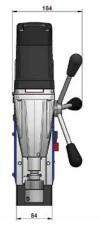

he exchangeable Morse taper 2 makes this magnetic drilling machine an all-round machine for all drilling purposes. This machine is supplied with auto coolant system celeverly mounted on top of the machine. This magnetic drilling machine is powered by a strong 1150 watt Eibenstock motor.

All our machines can be supplied in 110 Volt as well as in 230 Volt

Motor power: 1150 Watt

Spindle: Morse taper 2 - 19 mm (3/4") Weldon Hole cutter/annular cutter (short 30mm) ø12mm-ø50mm (2") Hole cutter/annular cutter (long 55mm) ø12mm-ø50mm (2")

Twist drills: Ø 23 mm (7/8")

RPM: I 250 min-1 – II 450 min-1

 Stroke:
 160 mm (6.29")

 Weight:
 13 Kgs (26.8 Lbs)

Magnet power: 1500 kgg

Auto-feed control system (dynamic feed speed adjustment)



+0000

max. ø max. ø 50 mm 23 mm

## **MEASUREMENTS**







## STANDARD DELIVERY OF MAGNETIC DRILLING MACHINE FE 50 X CONTAINS:

1 pilot pin FEPP 75(Ø 1 safety chain 6.35×79 mm) 1 user manual/safety

1 Hex key 4 guidelines1 PP carrying case Cutting oil 0.25L

230 V 110 V