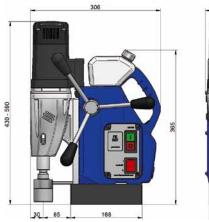

The exchangeable Morse taper 2 makes this magnetic drilling machine an all-round machine for all drilling purposes. This machine is supplied with auto coolant system celeverly mounted on top of the machine. This magnetic drilling machine is powered by a strong 1150 watt Eibenstock motor.

All our machines can be supplied in 110 Volt as well as in 230 Volt

Motor power: 1150 Watt

Spindle: Morse taper 2 - 19 mm (3/4") Weldon Hole cutter/annular cutter (short 30mm) ø12mm-ø50mm (2") Hole cutter/annular cutter (long 55mm) ø12mm-ø50mm (2")

Twist drills: Ø 23 mm (7/8")

RPM: I 250 min-1 – II 450 min-1

 Stroke:
 160 mm (6.29")

 Weight:
 13 Kgs (26.8 Lbs)

Magnet power: 1500 kgg

Auto-feed control system (dynamic feed speed adjustment)



+0000

max. ø max. ø 50 mm 23 mm

## **MEASUREMENTS**







## STANDARD DELIVERY OF MAGNETIC DRILLING MACHINE FE 50 X CONTAINS:

1 pilot pin FEPP 75(Ø 1 safety chain 6.35×79 mm) 1 user manual/safety

1 Hex key 4 guidelines1 PP carrying case Cutting oil 0.25L

230 V 110 V