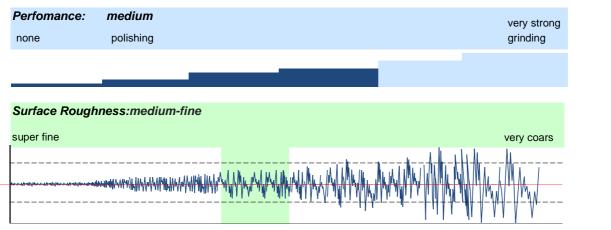

### Plastic Media

## Quality: GP

### Application:

Ingredients: polyester resin, completely cured

inorganic abrasive and polishing material

#### **Technical Specification:**

Color: green

specific weight: 1,81 g/cm<sup>3</sup>

Microstructure:

Mohs hardness:

Shape: E Ellipse P Pyramid

K Cone
PA Paraboloid
PDZ Tristar Pyramid

Storage conditions: Store in dry conditions. The product is unlimited storable.