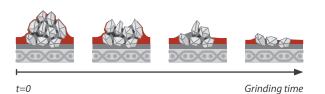

## Wear pattern of the grain

**VSM COMPACTGRAIN** series are completely made of granules which consist of numerous abrasive grains. The used grains are torn out by the cutting forces involved whereby unused grain tips are being exposed.